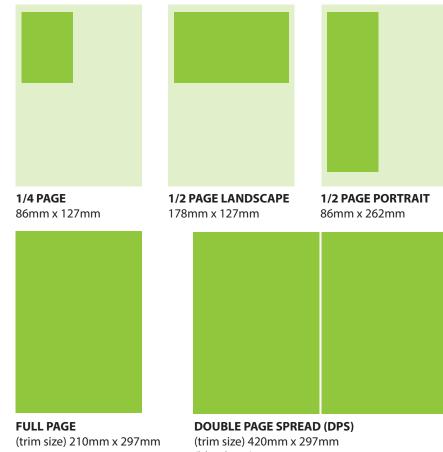

## **ADVERTISING RATES - PRINT**

|                          | 1 ISSUE | 6 ISSUES | 10 ISSUES |
|--------------------------|---------|----------|-----------|
| 1/4 page                 | £700    | £600     | £500      |
| 1/2 page                 | £1,200  | £1,000   | £800      |
| Full page                | £1,800  | £1,600   | £1,400    |
| DPS (double page spread) | £3,000  | £2,800   | £2,600    |
| IFC (inside front cover) | £2,300  | £2,200   | £2,100    |
| IBC (inside back cover)  | £1,900  | £1,800   | £1,700    |
| OBC (outside back cover) | £2,30   | £2,200   | £2,100    |
|                          |         |          |           |
| CLASSIFIED RATES         |         |          |           |
| Products                 | £175    | £150     | £125      |
| Directory                | £140    | £130     | £120      |

(bleed size) 216mm x 303mm

(bleed size) 426mm x 303mm